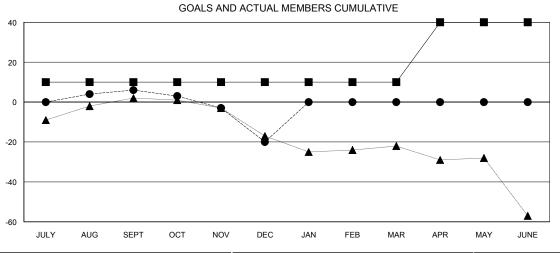

## **GMT: JOOST PAIJMANS LOCATION ENGLAND**

| Clubs                 |               |           |               | Members               |                           |                         |                                              |
|-----------------------|---------------|-----------|---------------|-----------------------|---------------------------|-------------------------|----------------------------------------------|
| RESULTS FOR 2018-2019 |               |           |               | RESULTS FOR 2018-2019 |                           |                         |                                              |
| QUARTER               | NEW CLUB GOAL | NEW CLUBS | DROPPED CLUBS | QUARTER               | MEMBER GROWTH NET<br>GOAL | MEMBER GROWTH<br>ACTUAL | DROPPED MEMBERS ACTUAL (including transfers) |
| JULY/AUG/SEPT         | 0             | 0         | 0             | JULY/AUG/SEPT         | 10                        | 27                      | 19                                           |
| OCT/NOV/DEC           | 0             | 0         | 1             | OCT/NOV/DEC           | 0                         | 20                      | 43                                           |
| JAN/FEB/MAR           | 0             | 0         | 0             | JAN/FEB/MAR           | 0                         | 0                       | 0                                            |
| APR/MAY/JUNE          | 1             | 0         | 0             | APR/MAY/JUNE          | 30                        | 0                       | 0                                            |

## GOALS AND ACTUAL NEW CLUBS CUMULATIVE

| -■- MEMBER GROWTH NET GOAL        |
|-----------------------------------|
| - ● - MEMBER GROWTH ACTUAL        |
| - ▲ - LAST YEAR MEMBERSHIP ACTUAL |
|                                   |
|                                   |
|                                   |
|                                   |